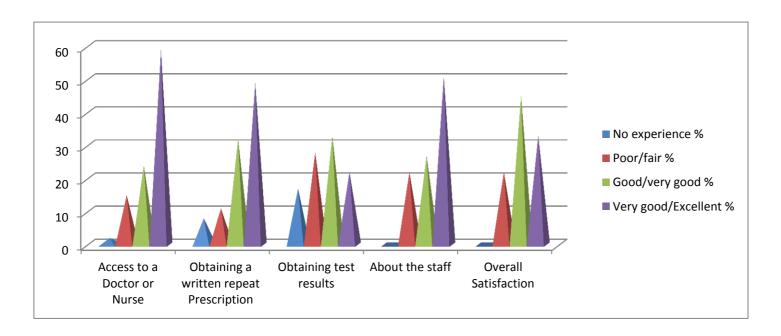

## Springhill Medical Centre PPG results 2013/14

| 2013/14                                 | No experience % | Poor/fair % | Good/very good % | Very good/Excellent % |
|-----------------------------------------|-----------------|-------------|------------------|-----------------------|
| Access to a Doctor or Nurse             | 2               | 15          | 24               | 59                    |
| Obtaining a written repeat Prescription | 8               | 11          | 32               | 49                    |
| Obtaining test results                  | 17              | 28          | 33               | 22                    |
| About the staff                         | 0               | 22          | 27               | 51                    |
| Overall Satisfaction                    | 0               | 22          | 45               | 33                    |