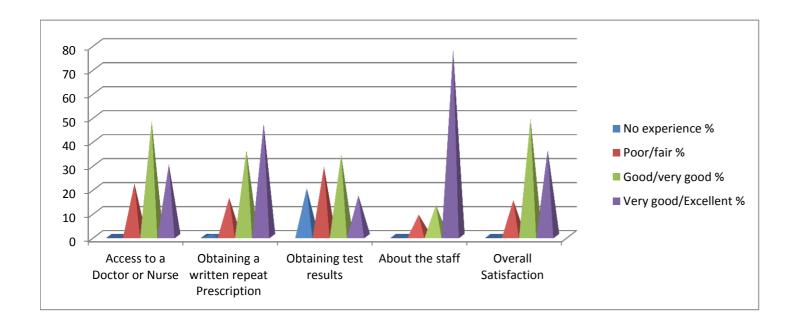

| 2014/15                                 | No experience % | Poor/fair % | Good/very good % | Very good/Excellent % |
|-----------------------------------------|-----------------|-------------|------------------|-----------------------|
| Access to a Doctor or Nurse             | 0               | 22          | 48               | 30                    |
| Obtaining a written repeat Prescription | 1               | 16          | 36               | 47                    |
| Obtaining test results                  | 20              | 29          | 34               | 17                    |
| About the staff                         | 0               | 9           | 13               | 78                    |
| Overall Satisfaction                    | 0               | 15          | 49               | 36                    |